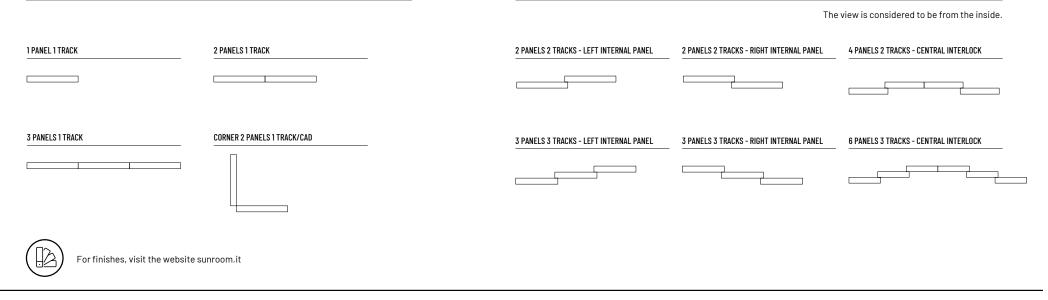

h a window frame. It allows you to shield from direct light while maintaining a pleasant and modern aesthetic. The sliding mechanism is always manual and operates through tracks. A versatile and durable system that combines sun protection, brightness, and style, ideal for any room



EC0 FRIENDLY SUNSHADE SYSTEMS

# **HADO** SUNS

TECHNICAL DATA SHEET | EN

### **SUNSHADOW**

| MAXIMUM PANEL WIDTH    | 2000 mm |
|------------------------|---------|
| MAXIMUM PANEL HEIGHT   | 3000 mm |
| MAXIMUM PANEL WEIGHT   | 70 kg   |
| ADJUSTMENTS            | ✓       |
| SLIDING                | ТОР     |
| HEIGHT OF BOTTOM TRACK | 25 mm   |
| CLOSURES               | NO      |
| RIGHT / LEFT PACKING   | ✓       |

## MODELS



## OPENING MODULE SET UP FIXED DOOR

# OPENING MODULE SET UP MOBILE DOOR