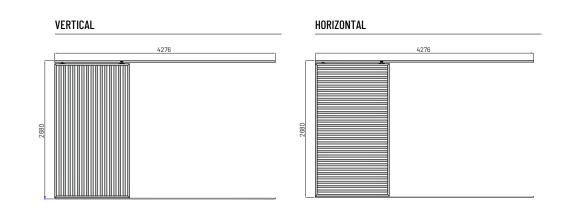

### **SUNSHADOW**

| MAXIMUM PANEL WIDTH    | 2000 mm |
|------------------------|---------|
| MAXIMUM PANEL HEIGHT   | 3000 mm |
| MAXIMUM PANEL WEIGHT   | 70 kg   |
| ADJUSTMENTS            | ✓       |
| SLIDING                | ТОР     |
| HEIGHT OF BOTTOM TRACK | 25 mm   |
| CLOSURES               | NO      |
| RIGHT / LEFT PACKING   | ✓       |